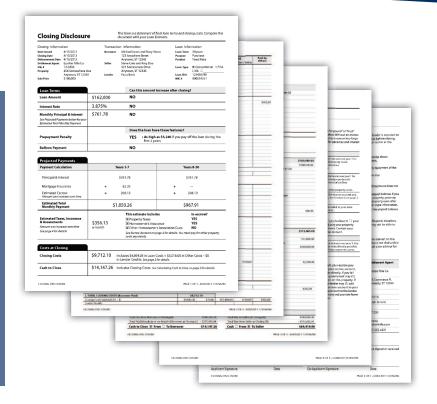

### Page 1.

The first page of the Closing Disclosure is almost identical to Page 1 of Loan Estimate. It describes the:

- Loan terms
- Loan amount
- Interest rate
- Monthly P&I, and
- Any prepayment penalty or balloon payment.

This page also provides the projected payments over the life of the loan. This page also discloses to the borrower what amounts will be deposited into their impound or escrow account and provides the total estimated closing costs and cash to close.

| Closing Disclosur                                                                                                                                                                                | e                                                                                                             | This form is a statement of fi<br>document with your Loan E                                                                                                                        |                                                                                      | ing costs. Compare thi                                                            |  |
|--------------------------------------------------------------------------------------------------------------------------------------------------------------------------------------------------|---------------------------------------------------------------------------------------------------------------|------------------------------------------------------------------------------------------------------------------------------------------------------------------------------------|--------------------------------------------------------------------------------------|-----------------------------------------------------------------------------------|--|
| Closing Information                                                                                                                                                                              | Borrowe<br>Seller                                                                                             | ction Information<br>r Michael Jones and Mary Stc<br>123 Anywhere Street<br>Anytown, 57 112445<br>Steve Cole and Amy Doe<br>321 Somewhere Drive<br>Anytown, ST 12345<br>Ficus Bank | Loan Info<br>Done Loan Term<br>Purpose<br>Product<br>Loan Type<br>Loan ID #<br>MIC # | rmation 30 years Purchase Fixed Rate  SE Conventional   FH.   123456789 000654321 |  |
| Loan Terms                                                                                                                                                                                       | i                                                                                                             | Can this amount i                                                                                                                                                                  | ncrease after closing                                                                | ?                                                                                 |  |
| Loan Amount                                                                                                                                                                                      | \$162,000                                                                                                     | NO                                                                                                                                                                                 |                                                                                      |                                                                                   |  |
| Interest Rate                                                                                                                                                                                    | 3.875%                                                                                                        | NO                                                                                                                                                                                 |                                                                                      |                                                                                   |  |
| Monthly Principal & Interest<br>See Projected Payments below for your<br>Estimated Total Monthly Payment                                                                                         | \$761.78                                                                                                      | NO                                                                                                                                                                                 |                                                                                      |                                                                                   |  |
| Prepayment Penalty                                                                                                                                                                               | Does the loan have these features?  YES - As high as \$3,240 if you pay off the loan during the first 2 years |                                                                                                                                                                                    |                                                                                      |                                                                                   |  |
| Balloon Payment                                                                                                                                                                                  |                                                                                                               | NO                                                                                                                                                                                 |                                                                                      |                                                                                   |  |
| Projected Payments Payment Calculation                                                                                                                                                           |                                                                                                               | Years 1-7                                                                                                                                                                          | Year                                                                                 | s 8-30                                                                            |  |
|                                                                                                                                                                                                  |                                                                                                               |                                                                                                                                                                                    |                                                                                      |                                                                                   |  |
| Principal & Interest                                                                                                                                                                             |                                                                                                               | \$761.78                                                                                                                                                                           | \$7                                                                                  | 61.78                                                                             |  |
| Principal & Interest  Mortgage Insurance                                                                                                                                                         | +                                                                                                             | \$761.78<br>82.35                                                                                                                                                                  | \$7<br><b>+</b>                                                                      | 61.78                                                                             |  |
|                                                                                                                                                                                                  | + +                                                                                                           |                                                                                                                                                                                    | +                                                                                    | 61.78<br>—<br>06.13                                                               |  |
| Mortgage Insurance<br>Estimated Escrow                                                                                                                                                           |                                                                                                               | 82.35                                                                                                                                                                              | + 2                                                                                  | _                                                                                 |  |
| Mortgage Insurance Estimated Escrow Amount can increase over time Estimated Total                                                                                                                |                                                                                                               | 82.35 206.13  1,050.26  This estimate includ  Property Taxes  Homeowner's Insu  Other: Homeowner'                                                                                  | + + 2 \$96<br>es                                                                     | 06.13<br>57.91<br>In escrow?<br>YES<br>NO                                         |  |
| Mortgage Insurance Estimated Escrow Amount can increase over time Estimated Total Monthly Payment  Estimated Taxes, Insurance & Assessments Amount can increase over time                        | \$356.13                                                                                                      | 82.35 206.13  1,050.26  This estimate includ  R Property Taxes  Homeowner's insu  Other: Homeowner                                                                                 | + + 2 \$96 es rance s Association Dues                                               | 06.13<br>57.91<br>In escrow?<br>YES<br>NO                                         |  |
| Mortgage Insurance Estimated Escrow Amount can increase over time Estimated Total Monthly Payment  Estimated Taxes, Insurance & Assessments Amount can increase over time See page 4 for details | \$356.13                                                                                                      | 82.35 206.13  1,050.26  This estimate includ  R Property Taxes  Homeowner's insu  Other: Homeowner                                                                                 | + 2 \$96 es ance ange 4 for details. You muss                                        | 77.91 In escrow? YES YES YES No No or other property                              |  |