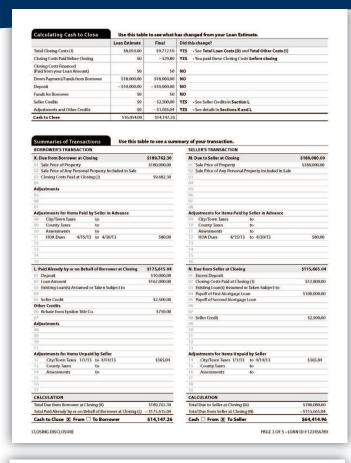

### Page 2.

The second page is similar to the current Page 2 of the HUD-1 Settlement Statement. It provides a breakdown of all the closing cost details and lists all loan costs and other costs paid by borrower, seller, and other parties.